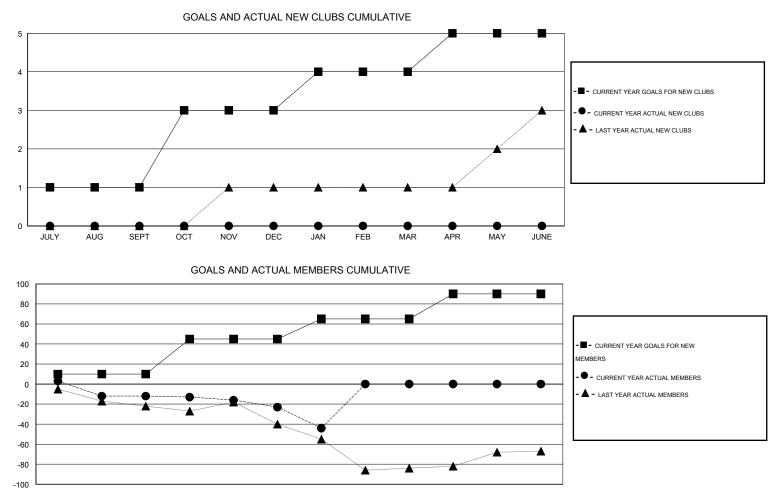

## HAL GRIFFIN GMT.

| GMT: HAL GRIFFIN |                  |                     | LOCATIO                    | ON ARKANSA                  | S             |                    |                       |                              | GMT CA 1                    |
|------------------|------------------|---------------------|----------------------------|-----------------------------|---------------|--------------------|-----------------------|------------------------------|-----------------------------|
|                  |                  | Clubs               |                            | Members                     |               |                    |                       |                              |                             |
|                  | RESU             | LTS FOR 2013-2014   |                            | RESULTS FOR 2013-2014       |               |                    |                       |                              |                             |
| QUARTER          | NEW CLUB<br>GOAL | ACTUAL NEW<br>CLUBS | ACTUAL<br>DROPPED<br>CLUBS | ACTUAL NET<br>GAIN/<br>LOSS | QUARTER       | NEW MEMBER<br>GOAL | ACTUAL NEW<br>MEMBERS | ACTUAL<br>DROPPED<br>MEMBERS | ACTUAL NET<br>GAIN/<br>LOSS |
| JULY/AUG/SEPT    | 1                | 0                   | 1                          | -1                          | JULY/AUG/SEPT | 10                 | 26                    | 38                           | -12                         |
| OCT/NOV/DEC      | 2                | 0                   | 0                          | 0                           | OCT/NOV/DEC   | 35                 | 18                    | 29                           | -11                         |
| JAN/FEB/MAR      | 1                | 0                   | 1                          | -1                          | JAN/FEB/MAR   | 20                 | 8                     | 29                           | -21                         |
| APR/MAY/JUNE     | 1                | 0                   | 0                          | 0                           | APR/MAY/JUNE  | 25                 | 0                     | 0                            | 0                           |

| DROPPED CLUBS: 2           |               | 22 CLUBS OF 45 ADDED 1 OR MORE<br>NEW MEMBERS | GENDER DISTRIBUTION<br>MALE 657 (68.51%) |              |   |
|----------------------------|---------------|-----------------------------------------------|------------------------------------------|--------------|---|
| DROPPED MEMBERS            |               |                                               | FEMALE                                   | 302 (31.49%) |   |
| DECEASED<br>CLUB CANCELLED | 4<br>16<br>76 | CLICK HERE FOR HEALTH<br>ASSESSMENT DATA      | FAMILY UNIT MEMBERS                      |              | 1 |
| OTHER                      | 10            |                                               |                                          |              |   |